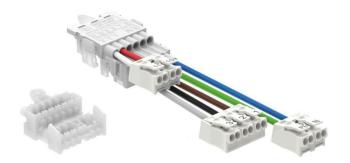

## REGIOLUX

Accessories - Feed adapter for flexible and rigid supply cable

Housing colour translucent; Feed adapter for the connection of flexible and rigid supply cable 1.5-2.5mm<sup>2</sup>, 7-pin version. Ready for connection of a light run. End cover cap for end of light run is included in the scope of supply. On SRT socket in plug-in technology. A feed adapter SRTA-7E is required at the beginning of the light run as well as at every further new feed in the light run.